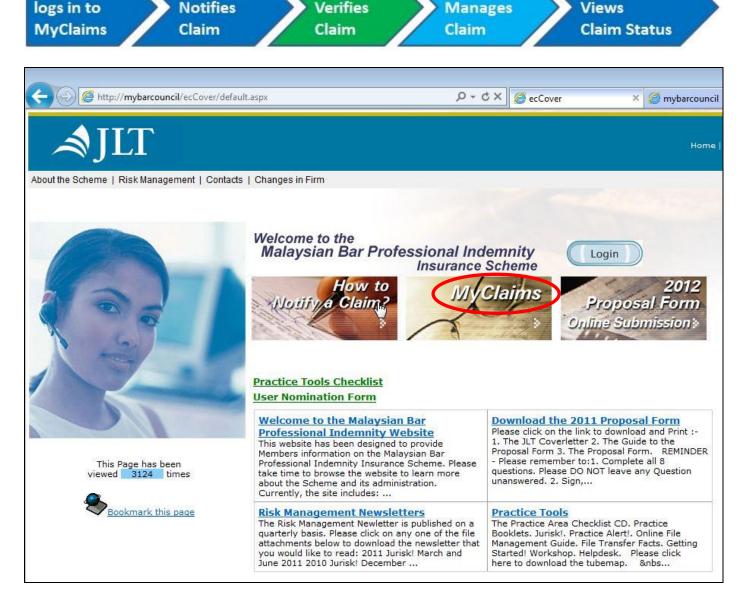

MyClaims is a web-based claim notification module developed by JLT in 2007 for members of the Malaysian Bar. The module is integrated with the PII Scheme's website <a href="Praktis">Praktis</a> and provides easy-to-use features for claims notification and tracking. Claims notified are automatically routed to JLT for verication, then forwarded to Echelon for administration.

#### **Features of MyClaims:**

Member

- Online website with security authentication and centralised data control providing easy access anywhere, anytime.
- Easy-to-use claim form allows members to quickly enter details of claim.
- Members can save details entered in draft mode and return to it later to submit the claim to JLT.
- As soon as member submits a claim successfully, JLT is notified to verify the claim details.
- Verified claims are then routed to Echelon for administration.

Member

- The nominated user of the law firm is able to track the claim status.
- Faster processing of claims and communication of claims-related issues.
- Online email service provides a standard interface for communication among various parties.